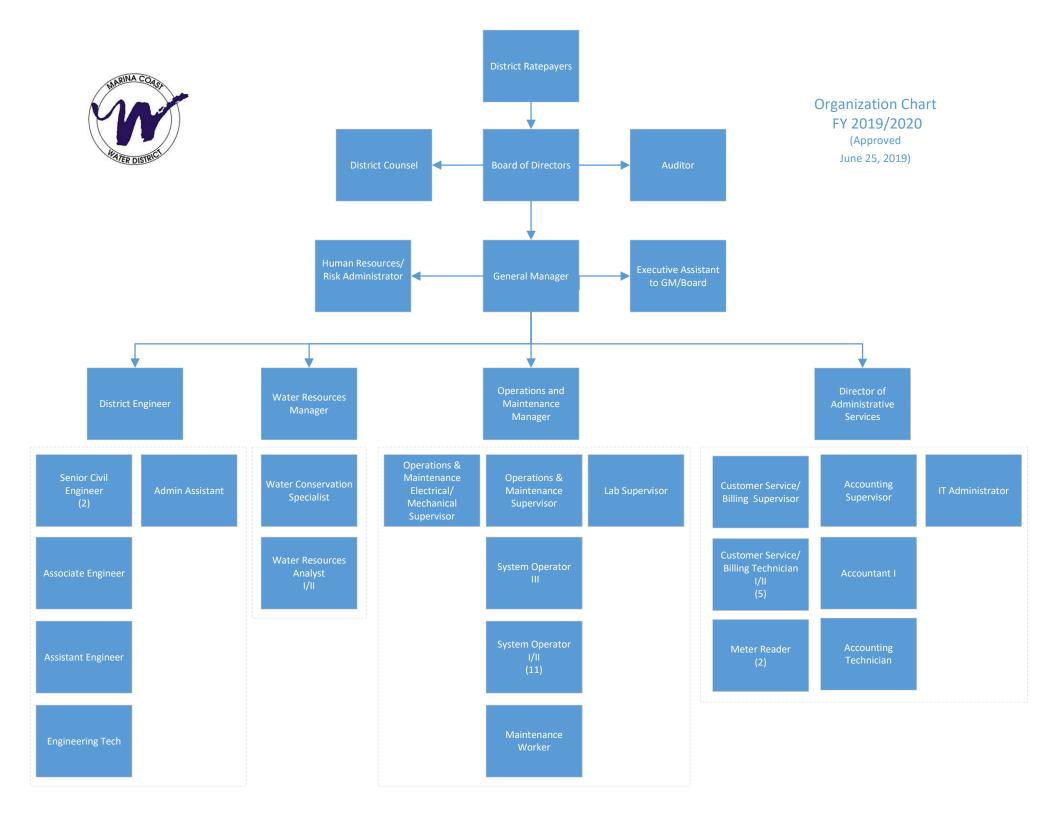

- Salaries adjusted 4.0% for Cost of Living Adjustment (COLA). MOU agreements with District employee groups require the COLA be based on the April Consumer Price Index.
- Support for a staff of 42 positions:
  - Administration 16
  - Operations & Maintenance 16
  - Laboratory 1
  - Conservation 1
  - Engineering 6
  - Water Resources 2
- Increased healthcare costs based on information received as of February 2019 (a 15% increase has been included).
- Continuation of various conservation rebate program costs.
- Cost of new technology (upgrades per the District's Technology Plan).
- Annual maintenance of facilities for Operations & Maintenance.