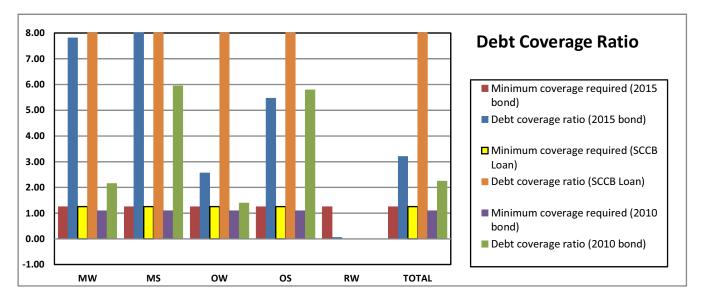

interest)               |          | 24,290  |       | 6,940     | 43,375           |      | 12,145   |    | -       | -       | 86,75           |
| Senior Debt service + 1.25 covenant   |          | 307,273 |       | 164,103   | 1,496,558        |      | 491,009  |    | 46,630  | -       | 3,105,57        |
| Net revenues available for 2010 bond  | 1,0      | 098,966 |       | 866,442   | 1,269,722        | 1    | ,476,113 | (6 | 16,275) |         | 4,094,96        |
| Debt coverage ratio (2010 bond)       |          | 2.15    |       | 5.95      | 1.39             |      | 5.79     |    | 0.00    | 0.00    | 2.2             |
| Minimum coverage required (2010 bond) |          | 1.10    |       | 1.10      | 1.10             |      | 1.10     |    | 0.00    | 0.00    | 1.1             |





# Marina Coast Water District Authorized and Proposed Staff Positions and Salary Range Schedule For FY 2019-2020

|                                          |                                 | Authorized  | Funded        | Approved     |
|------------------------------------------|---------------------------------|-------------|---------------|--------------|
| Job Title                                | <u>Department</u>               | Position(s) | Position(s)   | Salary Range |
| Authorized & Funded                      | A desimilaturation              | 4           | 4             | Combrant     |
| General Manager                          | Administration                  | 1<br>1      | 1             | Contract     |
| Director of Administrative Services      | Administration