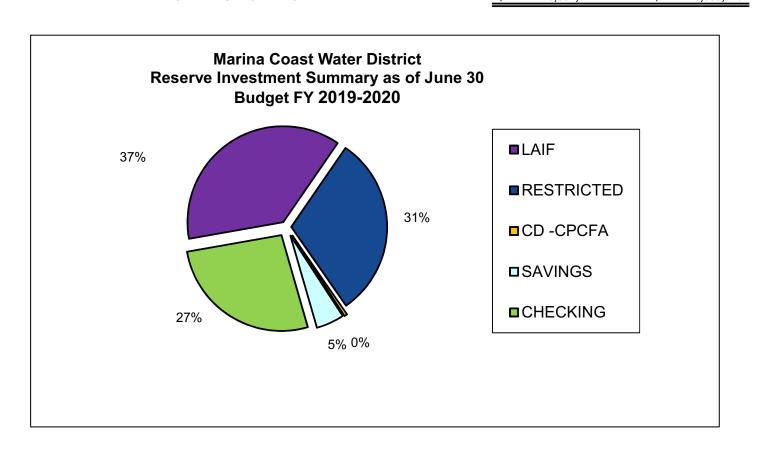

ACCOUNT                                                                                                                                                                                                 |                                                                     |                                          | 5,468,058  |    | 5,497,069                                            |  |  |
| TOTAL - DISTRICT INVESTMENT                                                                                                                                                                                      |                                                                     | \$                                       | 20,561,012 | \$ | 20,609,526                                           |  |  |



#### MARINA COAST WATER DISTRICT RESERVE DETAIL PROJECTED FOR JUNE 30, 2020

|