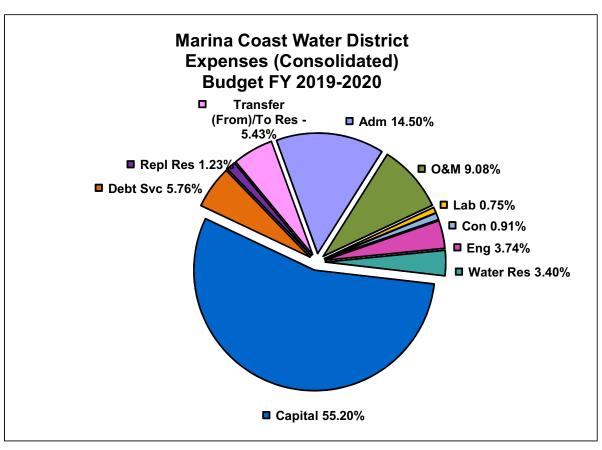

#### Marina Coast Water District Budget Expense Summary by Department Budget FY 2019-2020

| 1        | 2                                                                             | 3                    | 4                  | 5                      | 6                    | 7                    | 8   | 9                        | 10       |
|----------|-------------------------------------------------------------------------------|----------------------|--------------------|------------------------|----------------------|----------------------|-----|--------------------------|----------|
| Ln<br>#  | EXPENSES                                                                      | MAR<br>WATER         | SEWER              | ORD CON<br>WATER       | IMUNITY<br>SEWER     | RUWAP                | RDP | TOTAL                    | Ln<br>#  |
| ,        | ADMIN                                                                         |                      |                    |                        |                      |                      |     |                          |          |
|          |                                                                               | 576,112              | 150,245            | 1,427,556              | 350,572              |                      |     | 2,504,485                | 2        |
| 3        |                                                                               | 568,885              | 80,845             | 1,477,263              | 208,922              | 1,200                |     | 2,337,115                | 2        |
| 4        | INTEREST EXPENSE                                                              | 166,251              | 81,541             | 719,737                | 233,629              | 388,454              |     | 1,589,612                | 4        |
| 5<br>6   |                                                                               | -<br>1,311,248       | -<br>312,631       | 485,864<br>4,110,420   | 175,700<br>968,823   | 389,654              | _   | 661,564<br>7,092,776     | 5<br>6   |
| ľ        | TOTAL - ADMINISTRATION EXP                                                    | 1,311,240            | 312,031            | 4,110,420              | 900,023              | 309,034              | -   | 1,092,110                | ľ        |
|          | O & M                                                                         |                      |                    |                        |                      |                      |     |                          | 7        |
| 8        |                                                                               | 615,225              | 337,397            | 1,195,054              | 502,002              |                      |     | 2,649,679                | 8        |
| 9        |                                                                               | 537,803<br>1,153,028 | 93,846<br>431,243  | 939,957<br>2,135,011   | 224,039<br>726,041   | -                    |     | 1,795,645<br>4,445,324   | 9<br>10  |
|          |                                                                               | 1,100,020            | 101,210            | 2,100,011              | 720,011              |                      |     | 1,110,021                |          |
|          | LABORATORY                                                                    | CO 450               |                    | 100 100                |                      |                      |     | 205 500                  | 11       |
| 12<br>13 | SALARIES & BENEFITS<br>DEPT. EXPENSE                                          | 63,158<br>38,397     |                    | 162,408<br>104,731     |                      |                      |     | 225,566<br>143,128       | 12<br>13 |
| 14       |                                                                               | 101,555              | -                  | 267,139                | -                    | -                    | -   | 368,694                  | 14       |
| ۱,,      | CONSTRUCTION                                                                  |                      |                    |                        |                      |                      |     |                          | ا ا      |
| 15       | CONSERVATION SALARIES & BENEFITS                                              | 57,095               |                    | 146,813                |                      |                      |     | 203,908                  | 15<br>16 |
| 17       | DEPT. EXPENSE                                                                 | 93,080               |                    | 150,170                |                      |                      |     | 243,250                  | 17       |
| 18       |                                                                               | 150,175              | -                  | 296,983                | -                    | -                    | -   | 447,158                  | 18       |
| 10       | ENGINEERING                                                                   |                      |                    |                        |                      |                      |     |                          | 40       |
| 20       | SALARIES & BENEFITS                                                           | 233,768              | 57,288             | 561.726                | 140,336              |                      |     | 993,118                  | 19<br>20 |
| 21       | DEPT. EXPENSE                                                                 | 82,500               | 28,200             | 525,000                | 200,000              |                      |     | 835,700                  | 21       |
| 22       | TOTAL - ENGINEERING EXP                                                       | 316,268              | 85,488             | 1,086,726              | 340,336              | -                    | -   | 1,828,818                | 22       |
| 23       | WATER RESOUCES                                                                |                      |                    |                        |                      |                      |     |                          | 23       |
| 24       | SALARIES & BENEFITS                                                           | 118,886              |                    | 178,325                |                      |                      |     | 297,211                  | 24       |
| 25       | DEPT. EXPENSE                                                                 | 547,062              |                    | 820,594                |                      |                      |     | 1,367,656                | 25       |
| 26<br>27 | TOTAL - WATER RESOURCES EXP                                                   | 665,948              | - 000 000          | 998,919                | - 0.005.000          | 200.054              | -   | 1,664,867                | 26<br>27 |
| 21       | TOTAL EXPENSES                                                                | 3,698,222            | 829,362            | 8,895,199              | 2,035,200            | 389,654              | -   | 15,847,637               | 21       |
| 28       |                                                                               |                      |                    |                        |                      |                      |     |                          | 28       |
| 29       | CAPITAL IMPROVEMENT PROJ.                                                     | 2,111,625            | 778,400            | 7,125,710              | 3,850,800            | 12,124,582           | -   | 25,991,117               | 29       |
| 30<br>31 | CAPITALIZED EQUIPMENT<br>SEASIDE LAND TRANSFER                                | 155,940              | 176,220            | 438,660<br>9,756       | 236,180              | -                    | -   | 1,007,000<br>9,756       | 30<br>31 |
| 32       | TOTAL CIP/CAPITALIZED EQUIPMENT                                               | 2,267,565            | 954,620            | 7,574,126              | 4,086,980            | 12,124,582           | -   | 27,007,873               | 32       |
|          | TOTAL EVENIOUS A OID                                                          | F 00F 707            | 4 700 000          | 40,400,005             | 0.400.400            | 40.544.000           |     | 10.055.540               |          |
| 33       | TOTAL EXPENSES & CIP                                                          | 5,965,787            | 1,783,982          | 16,469,325             | 6,122,180            | 12,514,236           | -   | 42,855,510               | 33       |
| ,,       | DDINOIDAL DEDT OFFINIOS                                                       |                      |                    |                        |                      |                      |     |                          |          |
| 34       | PRINCIPAL DEBT SERVICE<br>PRINCIPAL (2010 Bond)                               | 485,800              | 138,800            | 867,500                | 242,900              |                      |     | 1,735,000                | 34<br>35 |
| 36       |                                                                               | 79,600               | 49,750             | 477,600                | 159,200              | 228,850              |     | 995,000                  | 36       |
| 37       | SANTA CRÚZ COUNTÝ BANK LOAN (BLM)                                             | 24,303               | 6,944              | 43,399                 | 12,152               | ,                    |     | 86,797                   | 37       |
| 38       | TOTAL - PRINCIPAL DEBT SERVICE                                                | 589,703              | 195,494            | 1,388,499              | 414,252              | 228,850              | -   | 2,816,797                | 38       |
| 39       | TRANSFER TO CAPITAL REPL FUND                                                 | 200,000              | 100,000            | 200,000                | 100,000              |                      |     | 600,000                  | 39       |
| 40       | TRANSFER (FROM)/TO DEBT RES                                                   | (237,866)            | (67,961)           | (424,740)              | (118,933)            | _                    |     | (849,500)                | 40       |
| 41       | TRANSFER (FROM)/TO CAP REPL RES, NET                                          | 117,215              | 60,210             | 304,209                | 238,713              | -                    |     | 720,347                  | 41       |
|          | TRANSFER (FROM)/TO CAP CHG RES, NET                                           | 31,971               | 225,075            | (4,161,921)            | (385,200)            |                      | -   | (4,877,025)              | 42       |
| 43<br>44 | TRANSFER (FROM)/TO OPERATING RES, NET<br>TOTAL - TRANSFERS (FROM)/TO RES, NET | 368,977<br>280,297   | 464,018<br>681,342 | 147,752<br>(4,134,700) | 1,050,720<br>785,300 | 315,418<br>(271,531) | -   | 2,346,885<br>(2,659,293) | 43<br>44 |
|          | , , ,                                                                         | ·                    |                    |                        |                      |                      |     |                          |          |
| 45       | TOTAL EXPENSES & USES                                                         | 7,035,787            | 2,760,818          | 13,923,123             | 7,421,732            | 12,471,555           | -   | 43,613,015               | 45       |