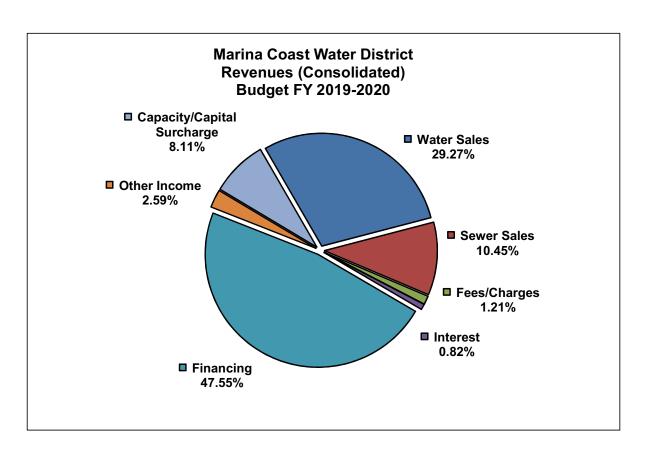

- The average combined water and wastewater collection monthly invoice increased 2.6% for Central Marina and 5% for the Ord Community respectively.
- Projected revenues and funding sources of \$43.613 million for all cost centers; Marina Water \$7.036 million, Marina Sewer \$2.761 million, Ord Community Water \$13.923 million, Ord Community Sewer \$7.422 million, and RUWAP \$12.471 million which includes contributions from FORA of \$1.000 million and \$11.440 million of loan proceeds from the State Revolving Fund which funded in April 2018.
- Projected expenses and CIP of \$42.855 million for all cost centers; Marina Water \$5.966 million, Marina Sewer \$1.784 million, Ord Community Water \$16.469 million, Ord Community Sewer \$6.122 million, and \$12.514 million for RUWAP.
- Scheduled debt (principal/interest) payments on the 2010 \$8 million bond that refinanced the Armstrong Ranch Promissory Note. June 1, 2020 will be the final payment on this debt.
- Scheduled debt (principal/interest) payments on the 2015 \$29.840 million bond for Marina and Ord Community service area that advance refunded the 2006 bond to take advantage of lower interest rates.
- Scheduled debt (principal/interest) payments on the \$2.800 million 2017 Santa Cruz County Bank Loan for the conversion of the Rabobank N.A. Construction Loan for the construction of the building leased to the Bureau of Land Management (BLM). Lease revenues from BLM will fund the debt service over the life of the loan.
- Capital replacement reserve funding for Marina and Ord Systems per Board Policy \$0.200 million for Marina Water, \$0.100 million for Marina Sewer, \$0.200 million for Ord Water and \$0.100 million for Ord Sewer.
- \$25.991 million of Capital Improvement Projects; Marina Water \$2.112 million, Marina Sewer \$0.778, Ord Community Water \$7.126 million, Ord Community Sewer \$3.851 million and RUWAP \$12.124 million.
- New Debt will need to be issued for approximately \$8.605 million in order to fund the needed capital equipment replacement as well as the scheduled capital improvement projects.